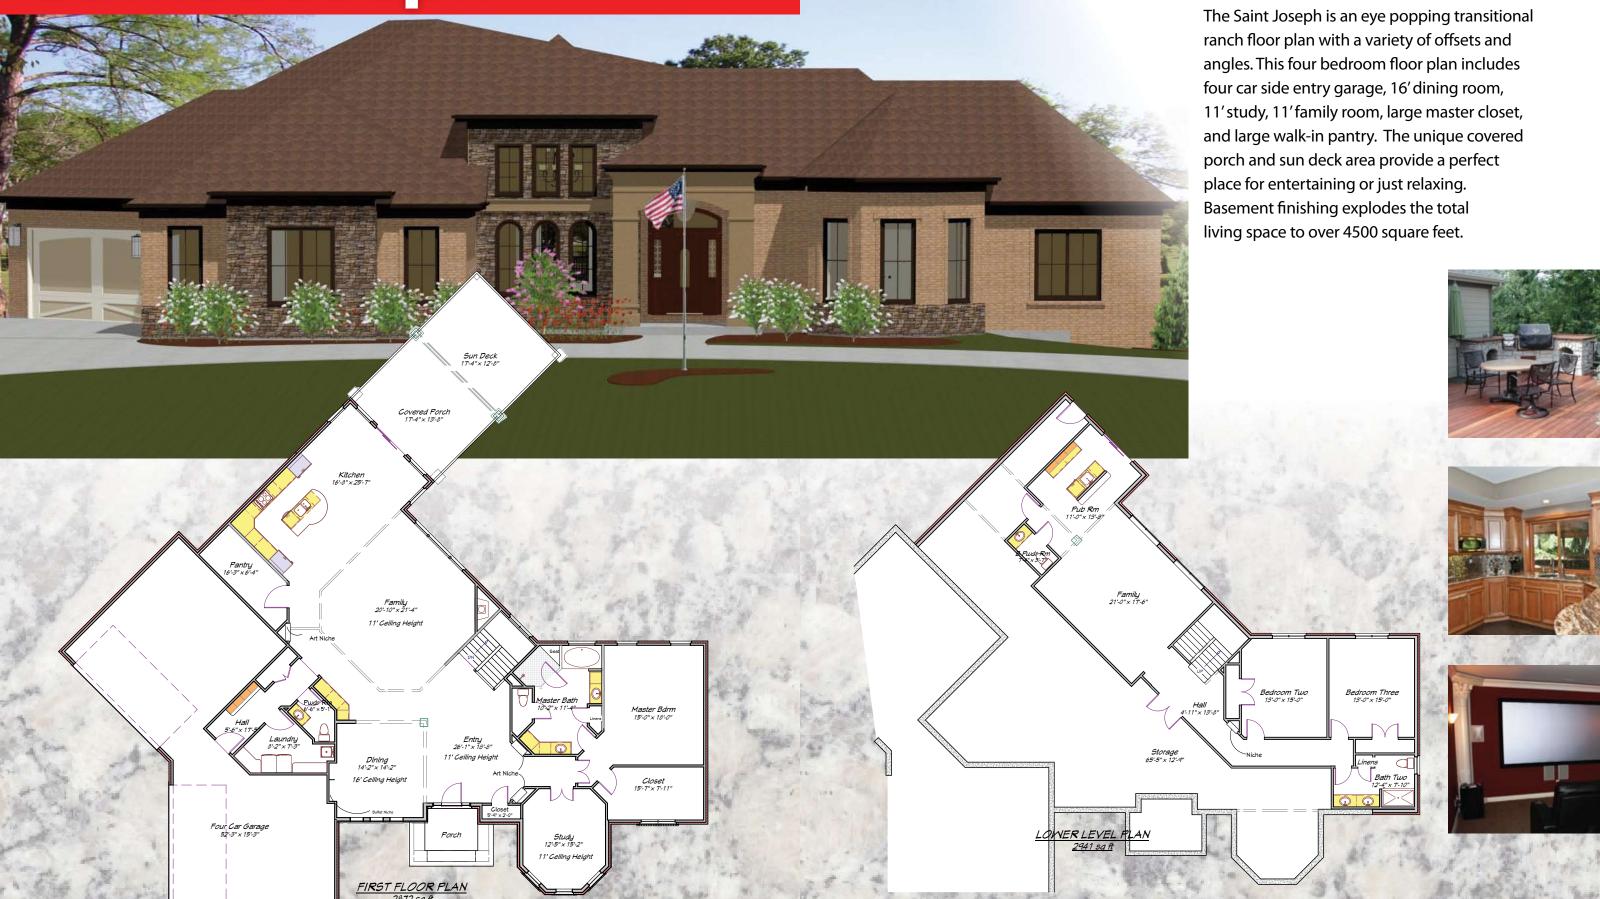

e Rachel Marie The Rachel-Marie is an economical, spacious, well designed ranch floor plan with approximately 2550 square feet of living space on the first floor. This 3 bedroom floor plan includes three car side entry garage, dining room or study, large master closet, large walk-in pantry, and a handsome exterior. Custom Basement finishing to suit is available and can expand the total living space to over 4000 square feet. Deck WI Pantry *Kitchen* 17'-4" x 21'-9' Master Bdrm 15'-0" x 16'-1" WI Closet Family 16'-4" x 21'-9" Powder Rm Mud Room Butler's Pantry Dining or Study 12'-7" × 14'-2" Bdrm Two 11'-6" × 15'-4" Three Car Garage Front Porch Bdrm Three 15'-6" × 12'-1" FIRST FLOOR PLAN 2561 sq ft Contact Bill Cullen 513.615.2269 or email info@cullenbrothers.com 14 15

## Saint Joseph

16



### The Saint Joseph

## **Saint Matthews**

#### The Saint Matthews Ranch

The Saint Matthews is an economical four bedroom ranch floor plan with a first floor master. The interior includes a variety of ceiling heights and the front turret compliments a rich front exterior. This floor plan includes three car side entry garage, sun room, rear covered porch, and three and one half baths. The finished basement plan proudly boasts over 3800 square feet of finished living space.



Tiffany The Tiffany The Tiffany is another of our economical ranch floor plans with three bedrooms on the first floor. The plan still includes many amenities sought after by today's buyer, such as a three car garage, covered porch, high ceilings, large kitchen, and a stately exterior. Custom basement finishing cou