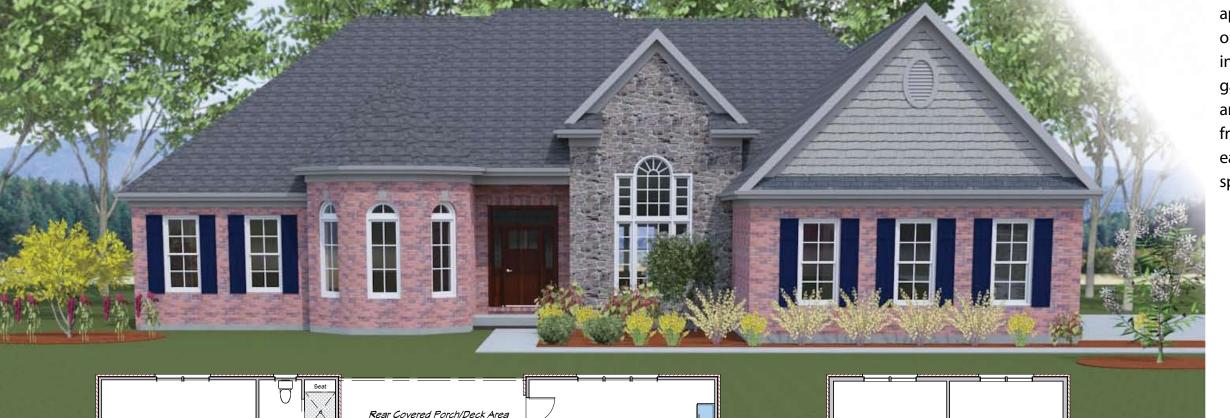

#### The Athena

The Athena is a stately ranch floor plan with approximately 2800 square feet of living space on the first floor. This four bedroom floor plan includes three and one half baths, three car garage, covered porch, finished basement, and variety of first floor ceiling heights ranging from 9', 11', and 14'. Basement finishing can easily be expanded to provide a total living space of over 4500 square feet.