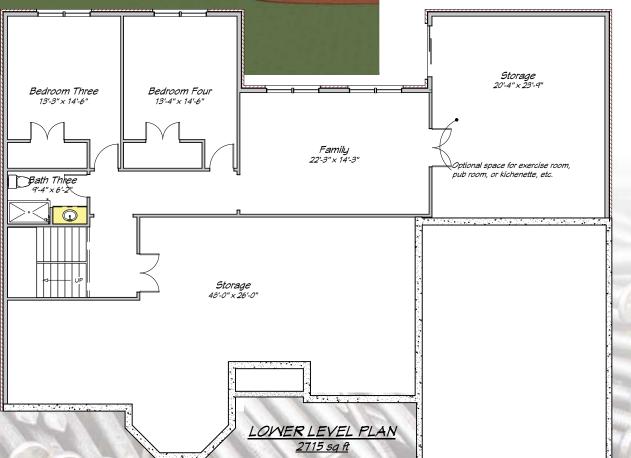

### Onay-Hill The Onay-Hill The Onay-Hill is a similar plan featured in the 2014 Northern Kentucky Cavalcade of Home show. This ranch floor plan has approximately 3000 square feet of living space on the first floor. This four bedroom floor plan includes vaulted turret in the breakfast room, coffered ceiling in the great room, large covered porch, 16' dining room ceiling, three car garage, mudroom, and 11'ceiling foyer and study. Basement finishing could easily be expanded to included five or six bedrooms, bar, recreational room, and theater room. Covered Porch *Billiards* 15'-3" × 15'-2" Master Bdrm 18'-3" x 16'-4" Bedroom Three 14'-6" x 12'-7" Pub Room Golf Cart/Storage FAMILY 23'-5"×21'-11" Garage 15'-7" × 21'-4" Closet 12'-10" x 8'-8" Mud Room 13'-7" × 7'-6" Porch THree Car Garage FIRST FLOOR PLAN 3369 sa ft LOWER LEVEL PLAN Contact Bill Cullen 513.615.2269 or email info@cullenbrothers.com