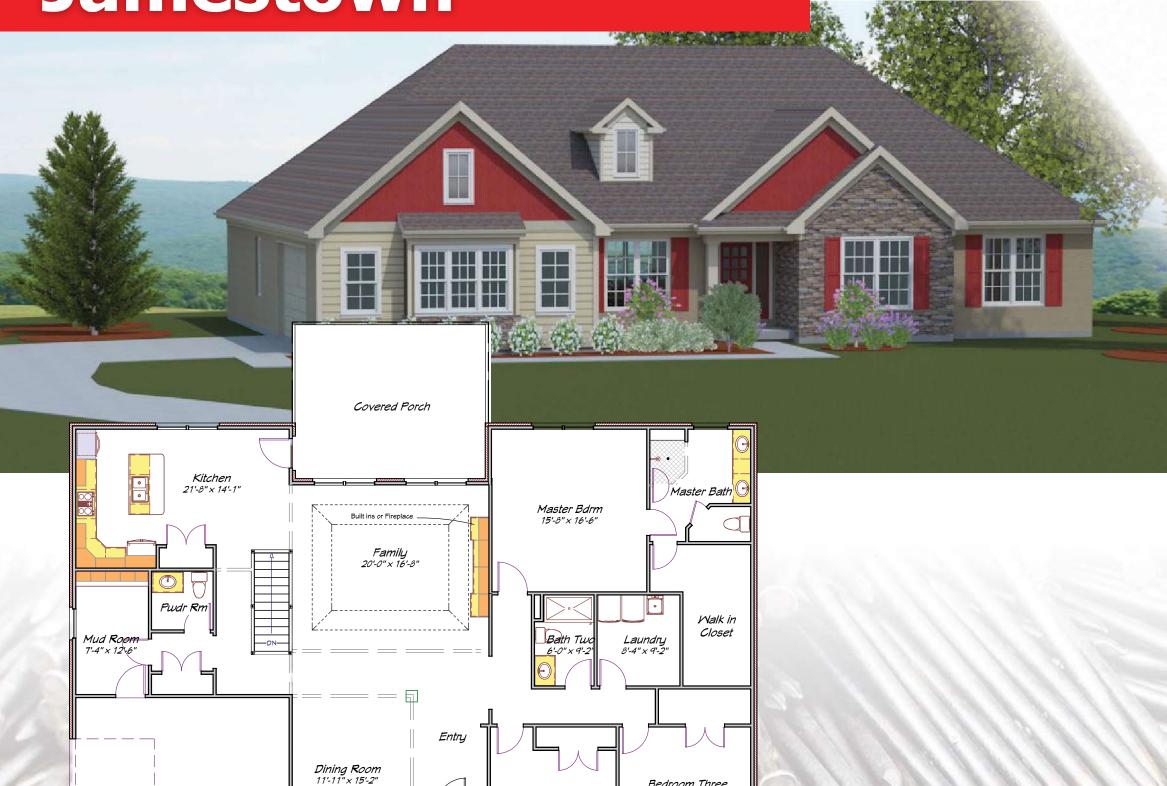

## Jamestown

GARAGE

Bedroom Two 12'-9"× 12'-11"

Porch

FIRST FLOOR PLAN 2501 sq ft

Bedroom Three

### The Jamestown

The Jamestown is a very functional ranch floor plan with approximately 2500 square feet of living space on the first floor. This 3 bedroom floor plan includes all bedrooms on the first floor, two and one half baths, 2 car garage, covered porch, conveniently located laundry, and mudroom. A custom design finished basement can easily be provided expanding this plan to over 3500 square feet of total living space.