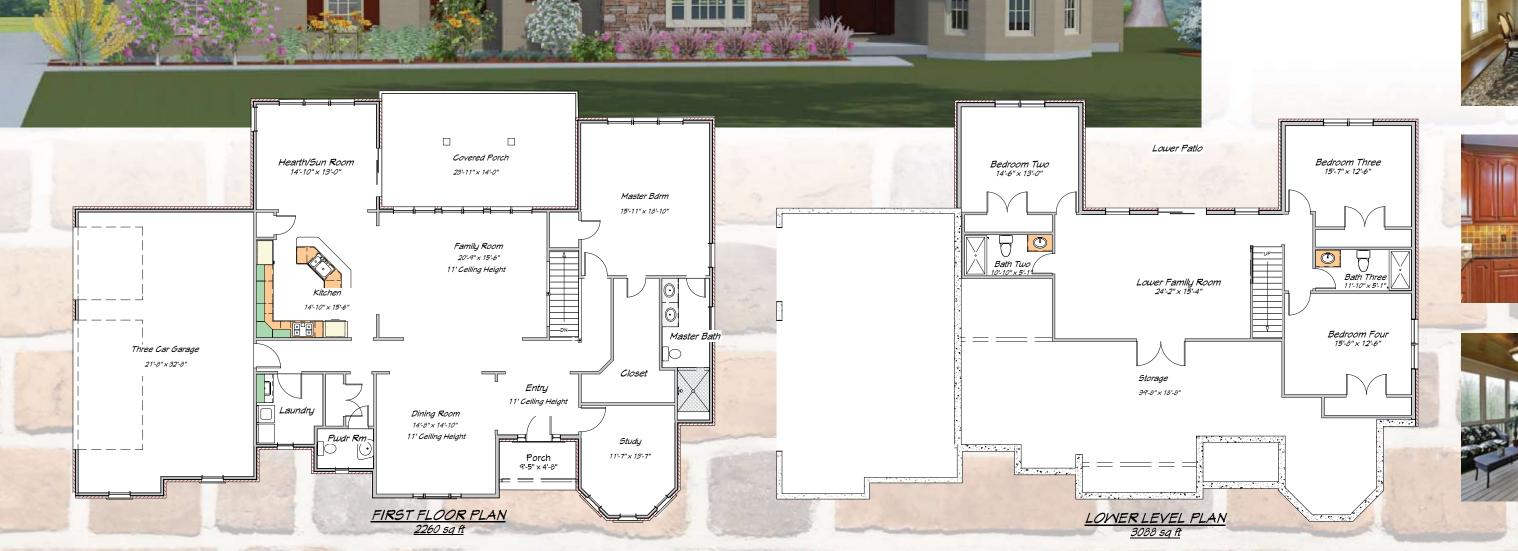

## **Saint Matthews**

#### The Saint Matthews Ranch

The Saint Matthews is an economical four bedroom ranch floor plan with a first floor master. The interior includes a variety of ceiling heights and the front turret compliments a rich front exterior. This floor plan includes three car side entry garage, sun room, rear covered porch, and three and one half baths. The finished basement plan proudly boasts over 3800 square feet of finished living space.