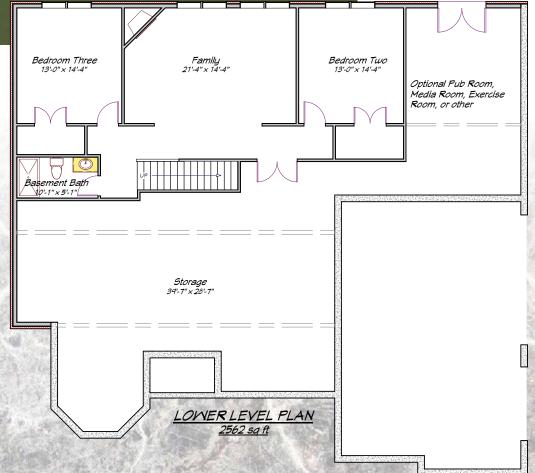

### Onay-Hill The Onay-Hill The Onay-Hill is a similar plan featured in the 2014 Northern Kentucky Cavalcade of Home show. This ranch floor plan has approximately 3000 square feet of living space on the first floor. This four bedroom floor plan includes vaulted turret in the breakfast room, coffered ceiling in the great room, large covered porch, 16' dining room ceiling, three car garage, mudroom, and 11'ceiling foyer and study. Basement finishing could easily be expanded to included five or six bedrooms, bar, recreational room, and theater room. Covered Porch *Billiards* 15'-3" × 15'-2" Master Bdrm 18'-3" x 16'-4" Bedroom Three 14'-6" x 12'-7" Pub Room Golf Cart/Storage FAMILY 23'-5"×21'-11" Garage 15'-7" × 21'-4" Closet 12'-10" x 8'-8" Mud Room 13'-7" × 7'-6" Porch THree Car Garage FIRST FLOOR PLAN 3369 sa ft LOWER LEVEL PLAN Contact Bill Cullen 513.615.2269 or email info@cullenbrothers.com

### Rachel Marie The Rachel Marie The Rachel-Marie is an economical, spacious, well designed ranch floor plan with approximately 2550 square feet of living space on the first floor. This 3 bedroom floor plan includes three car side entry garage, dining room or study, large master closet, large walk-in pantry, and a handsome exterior. Custom Basement finishing to suit is available and can expand the total living space to over 4000 square feet. Deck WI Pantry *Kitchen* 17'-4" x 21'-9' Master Bdrm 15'-0" x 16'-1" WI Closet Family 16'-4" x 21'-9" Powder Rm Mud Room Butler's Pantry Dining or Study 12'-7" × 14'-2" Bdrm Two 11'-6" × 15'-4" Three Car Garage Front Porch Bdrm Three 15'-6" × 12'-1" FIRST FLOOR PLAN 2561 sq ft Contact Bill Cullen 513.615.2269 or email info@cullenbrothers.com 14 15