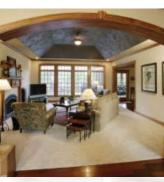

#### The Athena

The Athena is a stately ranch floor plan with approximately 2800 square feet of living space on the first floor. This four bedroom floor plan includes three and one half baths, three car garage, covered porch, finished basement, and variety of first floor ceiling heights ranging from 9', 11', and 14'. Basement finishing can easily be expanded to provide a total living space of over 4500 square feet.